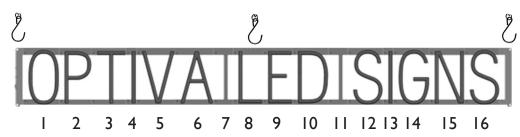

#### Determine the Center of Your Sign

To install one center support, build your SpellBrite<sup>™</sup> sign and find the horizontal center of the sign using a tape measure. Next, identify the letter to letter joint closest to the center of your sign. This is where you will install your SpellBrite<sup>™</sup> Hang Tab on the top rail. The sign shown below is a 16 character sign. The suggested chain support points are identified by the black hooks (16 characters = 1 center support). If installing multiple center supports, space the center supports equally along the length of the sign.